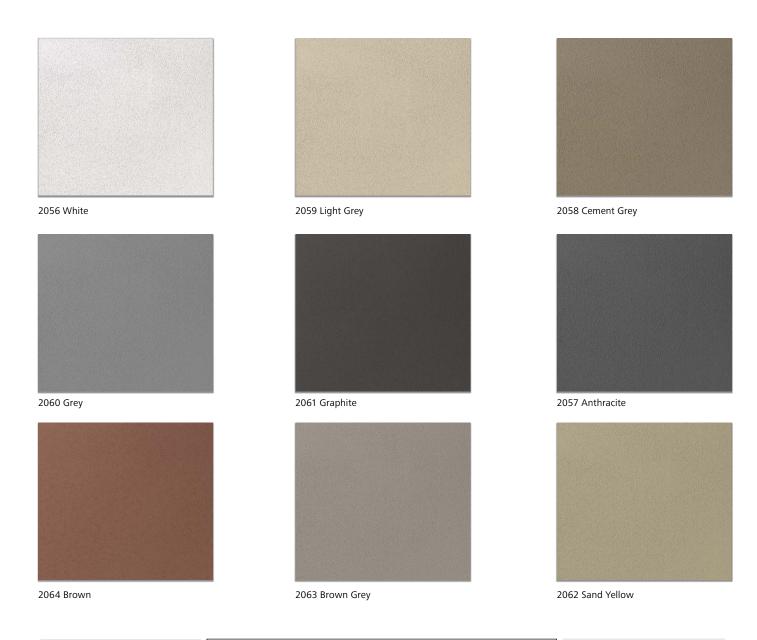

# **Sto Bonding & Pointing Mortar**

A 100% acrylic-based mortar that greatly reduces the risk of efflorescence. Used to adhere StoCast Bricks and grout the joints. Available in nine standard colors.

A Sto Bonding & Pointing Mortar grout kit is available for more accurate color representation.